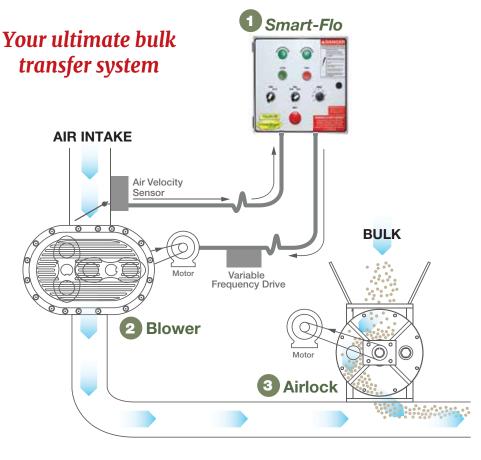

## Walinga Ultra-Veyor – How it works

#### Smart-Flo

Variable Frequency Drive Systems monitor and automatically adjust motor speeds, optimizing performance while reducing energy costs and bulk damage.

### Super Hardened SRT Blower

Experienced in the manufacturing of feed and grain handling equipment, Walinga is first for quality. Walinga blowers are fabricated from special alloy castings that facilitate hardening.

## Airlock Package

Designed for maximum efficiency and minimal grain damage the housing is precision machined from a cast iron shell for unequaled performance.