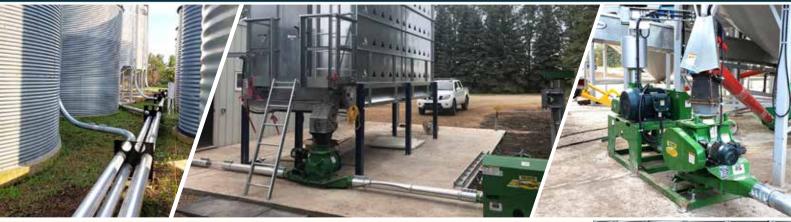

\*Single phase option available up to 40 HP

The Ultra-Veyor moves bulk product virtually dust and damage free without the use of heavy augers. Maintenance is performed easily at ground level with simple access to all filters, belts and lubrication points.

## **EASY**

The Ultra-Veyor moves bulk product virtually dust and damage free without the use of heavy augers.

## SAFE

Maintenance is performed easily at ground level with simple access to all filters, belts and lubrication points.