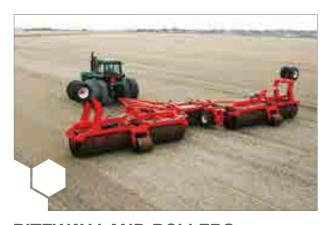

#### RITEWAY LAND ROLLERS

#### **Convenient narrow transport**

- Great for many applications like pulse crops or hay land.
- Increase germination every seed has good contact with soil, 4 HP per foot
- Smooth fields for straight outting
- Reduces bumping & rattling on all other equipment travelling through your field.