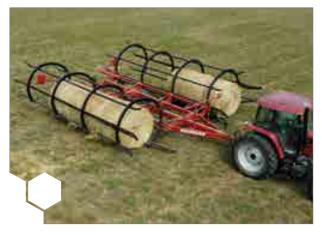

#### RITEWAY BALE CARTS

#### Move up to 1000 bales/day!

- · Gentle on bales and the hayfield
- Quickly gather bales and place in semitrailersized groups
- Pick bales 48" 72" in diameter
- Minimum 100 HP