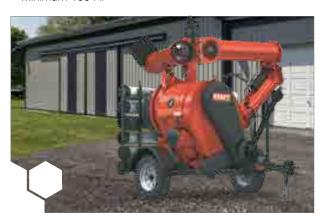

#### **REM VRX GRAIN VACS**

#### Quiet, fast and easy to use

- Gentle seed handling, maintains seed integrity and minimize seed damage
- Move up to 6,000 bu/hr during full bin load-out
- Great for clean-up and full bin situations
- · Versatile and portable
- Minimum 130 HP required