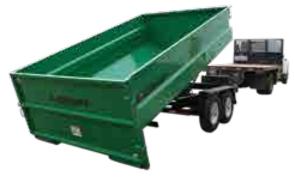

#### **ROLL OFF**

#### These units are great for construction sites!

• The Roll Off trailer chassis can be used to carry a garbage bin attachment, cargo box or flat deck.