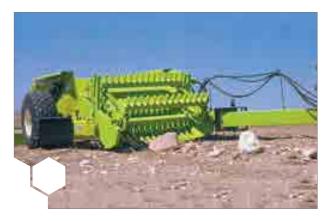

#### K-LINE AG HIGH SPEED DISCS

#### Ideal for trash management & seed bed preparation

- Hydraulically raise or lower rollers on the go, a direct response to rollers clogging in wet sticky soil and sinking in sandy soil, 12 HP per foot
- Effective weed control
- Heavy duty construction