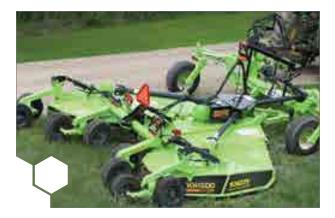

#### SCHULTE ROUGH CUT MOWERS

#### Tough and dependable

- Great for mowing crop residue, pastures, weeds or roadsides
- Ultra narrow transport width for added safety
- Designed to work in the toughest terrain
- Minimum 75 HP required