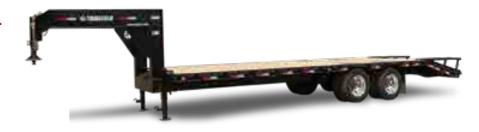

#### **GOOSE NECK**

# These trailers are great for general farm, hotshot or long haul trucking.

 The GN trailers allow for a smooth, easy pull. Trailer sizes start at 20' and capacity is available up to 20,000 lb. All come with beaver tail and ramps - just ask one of our friendly staff.