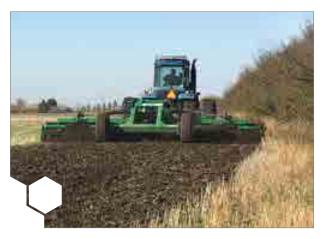

#### SCHULTE ROUGH CUT MOWERS

#### Tough and dependable

- Great for mowing crop residue, pastures, weeds or roadsides
- Ultra narrow transport width for added safety
- Designed to work in the toughest terrain
- Minimum 75 HP required