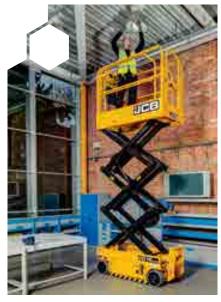

Pallet Forks

**Snow Blades** 

**Snow Blowers** 

**Snow Buckets** 

Sweepers

Tree Scoops

**Trenchers** 

ELECTRIC SCISSORS Sizes range from 15' to 45'