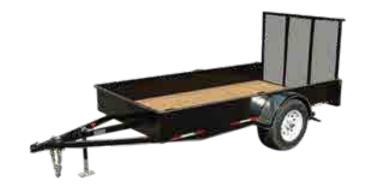

#### **UTILITY**

## Do you have leaves and branches to haul to the landfill?

- Our utility trailers are perfect for the job
- Sides & tie down loops to help secure your load
- SUV towable sizes available