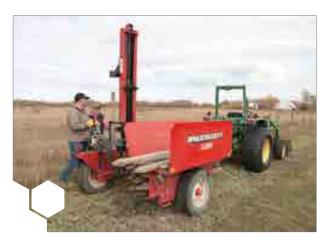

#### **POST POUNDERS**

#### Fencing made easier

- Telescopic hitch, mast and four-way tilt
- No tractor needed
- Self-contained with a 13 HP Honda motor
- For building new fences or making repairs
- Easy operation with levelling indicators