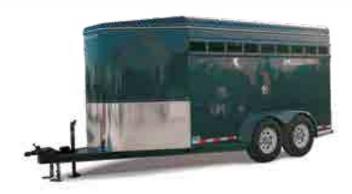

#### **STOCK**

#### **Bumper or Gooseneck Hitch**

- Haul your cattle or horses in one of our easy pulling stock trailers
- Sizes start at 10'
- Barn Doors
- Extra height for easy loading