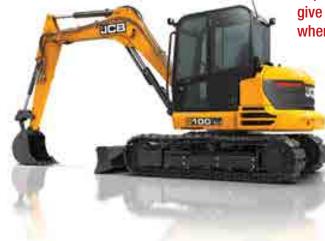

#### **MINI EXCAVATORS**

If you're digging trenches, holes or foundations or doing some demolition, an excavator will get the job done.