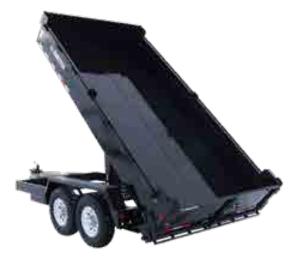

#### **DUMP**

#### Need to haul dirt, snow or debris?

- The two-way tailgate features a rear double door and spreader gate, allowing for fast, controlled unloading.
- Sizes start at 10'
- Heavy duty tie down rings