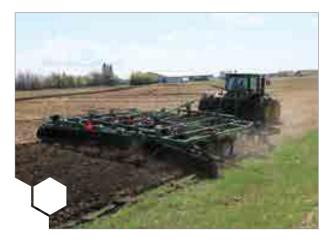

#### K-LINE AG HIGH SPEED DISCS

#### Ideal for trash management & seed bed preparation

- Hydraulically raise or lower rollers on the go, a direct response to rollers clogging in wet sticky soil and sinking in sandy soil, 12 HP per foot
- Effective weed control
- Heavy duty construction