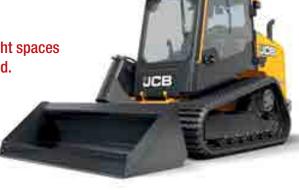

#### **MINI EXCAVATORS**

If you're digging trenches, holes or foundations or doing some demolition, an excavator will get the job done.